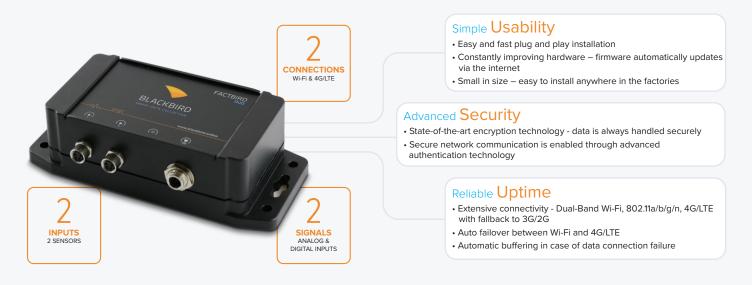

## Factbird® Duo – Plug and Play IoT Hardware

Fast implementation allows data to be used for process improvement immediately

## The Blackbird Solution

Factbird® collects data from sensors (e.g., the number of units produced, temperature of materials, etc.) and sends it to a secure cloud server directly via Wi-Fi or mobile network (Ethernet available on Factbird® Pro and Factbird® Omron NX1).