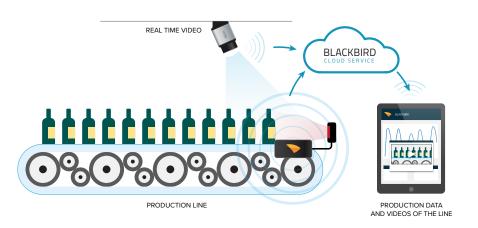

## The Blackbird Solution

Factbird® collects data from sensors (e.g., the number of units produced, temperature of materials, etc.) and sends it to a secure cloud server directly via Wi-Fi or mobile network (Ethernet available on Factbird® Pro and Factbird® Omron NX1).