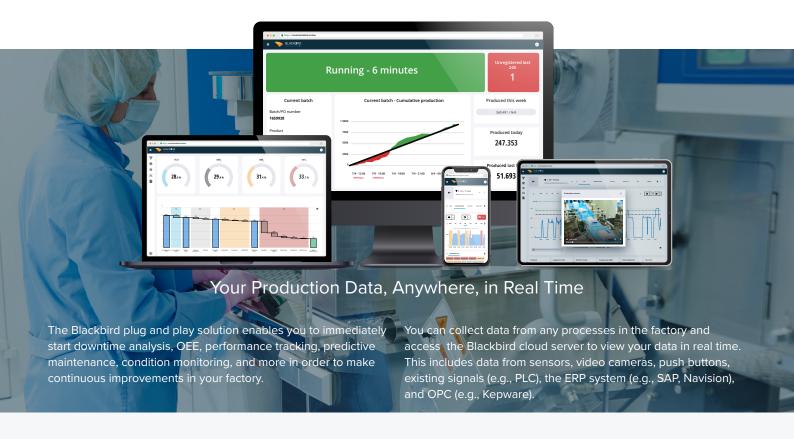

The Blackbird Application analyzes and visualizes the data in the cloud, and you can see the data on a secure web-based user interface on your smartphone, tablet, and PC in real time.

The Blackbird solution is an end-to-end solution that consists of the Factbird® data collection hardware and the Blackbird Cloud Application on AWS. You can collect data from anywhere in your factory and use the built-in analytics to make your production more efficient and profitable.