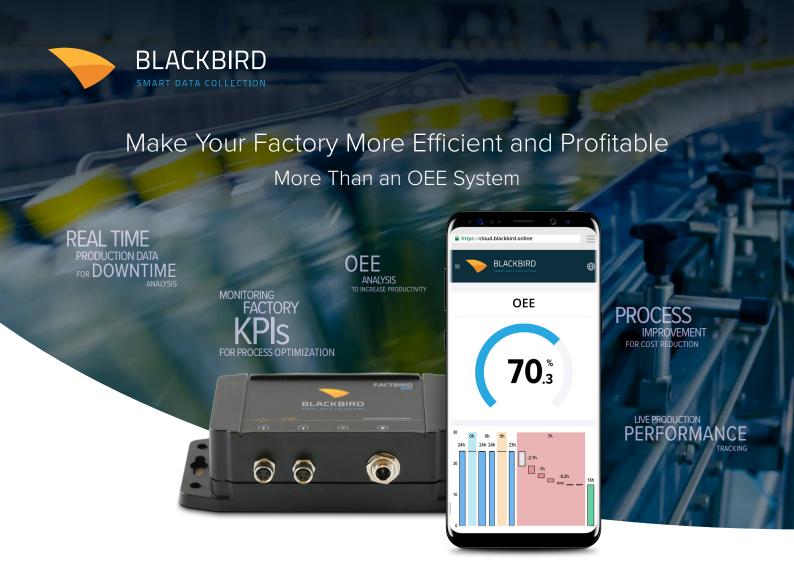

The Blackbird solution is an end-to-end solution that consists of the Factbird® data collection hardware and the Blackbird Cloud Application on AWS. You can collect data from anywhere in your factory and use the built-in analytics to make your production more efficient and profitable.

The Blackbird Application analyzes and visualizes the data in the cloud, and you can see the data on a secure web-based user interface on your smartphone, tablet, and PC in real time.